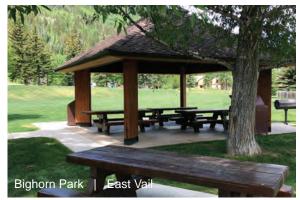

## Dogs

• Two of Vail's neighborhood parks, Stephens and Bighorn Parks, have designated off-leash dog areas. All other parks require dogs to be on leash.