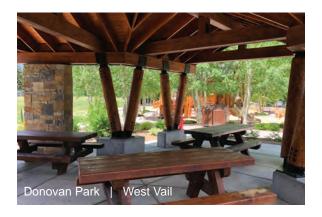

# Town of Vail PICNIC AREAS & SHELTERS

The Town of Vail operates two community parks and eight neighborhood parks. All of Vail's picnic shelters are available on a first come, first served basis with no reservation system. The Vail Recreation District offers an outdoor picnic shelter at Ford Park that can be reserved by calling 970.477.5278.