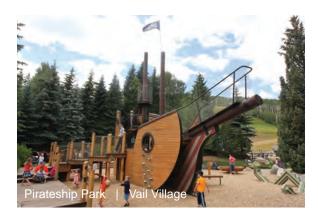

# **Playgrounds**

• Each of Vail's parks includes a children's play area, eight of which contain custom, art-inspired play structures and components

### Restrooms

Each park has restrooms, except for Pirateship Park and Sunbird Park, which have restrooms nearby.