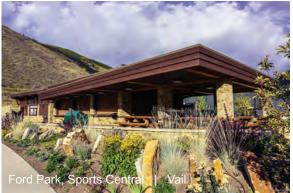

# Town of Vail PICNIC AREAS & SHELTERS

The Town of Vail operates two community parks and eight neighborhood parks. All of Vail's picnic shelters are available on a first come, first served basis with no reservation system. The Vail Recreation District offers an outdoor picnic shelter at Ford Park that can be reserved by calling 970.477.5278.