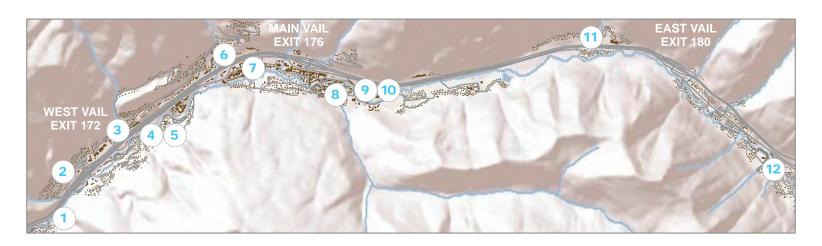

# Alcohol or Marijuana

• Consumption of alcohol or marijuana is not permitted in public areas within the Town of Vail

| WES  | T VAIL                                                      | COVERED<br>TABLES | OPEN<br>TABLES | RESTROOMS | GRILLS | CLOSEST<br>PARKING | NOTES                                   |
|------|-------------------------------------------------------------|-------------------|----------------|-----------|--------|--------------------|-----------------------------------------|
| 1    | Stephens Park 2470 South Frontage Rd West                   | 2                 | 0              | YES       | YES    | 100'               | Off-leash dog area                      |
| 2    | Ellefson Park 2485 Garmish Drive                            | 3                 | 0              | YES       | YES    | 300'               | Limited parking                         |
| 3    | Buffehr Creek Park 1953 North Frontage Rd West              | 0                 | 4              | YES       | YES    | 325'               | Limited parking                         |
| 4    | <b>Donovan Park, Playground</b> 1600 South Frontage Rd West | 2                 | 0              | YES       | YES    | 50'                | Adjacent to playground and restrooms    |
| 5    | Donovan Park, Pavilion 1600 South Frontage Rd West          | 3                 | 0              | YES       | YES    | 175'               | Located near Donovan Pavilion           |
| MAII | N VAIL                                                      |                   |                |           |        |                    |                                         |
| 5    | Red Sandstone 715 North Frontage Rd West                    | 4                 | 0              | YES       | YES    | 100'               | Limited parking                         |
| 7    | Sunbird Park Center of Lionshead Village                    | 0                 | 1              | NEAR BY   | NO     | 900'               | Also has a water feature                |
| 3    | Pirateship Park Vail Village, near Gondola One              | 0                 | 2              | NEAR BY   | NO     | 1200'              | A kid favorite - Ahoy!                  |
| 9    | Ford Park, Playground 720 South Frontage Rd East            | 2                 | 2              | YES       | YES    | 1150'              | Adjacent to playground                  |
|      | Ford Park, Lower Bench 720 South Frontage Rd East           | 6                 | 0              | YES       | YES    | 1150'              | Inside one of Vail's early structures   |
| 10   | Ford Park, Sports Central 720 South Frontage Rd East        | 6                 | 0              | YES       | YES    | 400'               | Can be reserved by calling 970.477.5278 |
| EAS  | T VAIL                                                      |                   |                |           |        |                    |                                         |
| 11   | Booth Creek Park 2900 Manns Ranch Road                      | 3                 | 3              | YES       | YES    | 150'               | Also has tennis courts                  |
| 12   | Bighorn Park 4825 Juniper Lane                              | 4                 | 2              | YES       | YES    | 200'               | Off-leash dog area                      |