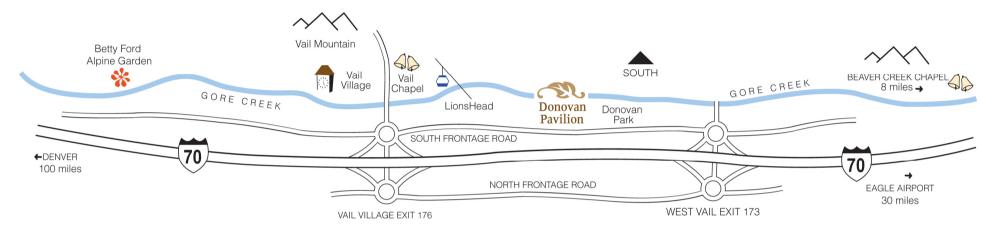

## **Directions from Westbound I-70:**

Exit off I-70 at exit 176 (main Vail exit), follow through the roundabout under the interstate and head right (west) on the south Frontage Road. Continue west approximately 1.7 miles. You will pass the Cascade Resort on the left, and the Pavilion entrance is the next entrance.

## **Directions from Eastbound I-70:**

Exit off I-70 at exit 173 (West Vail exit), follow through the roundabout and head right (east) on the south Frontage Road. Continue west approximately 1.5 miles. You will pass the Donovan Park on the right, and the Pavilion entrance is the next entrance.

Donovan Pavilion 1600 South Frontage Rd Vail, Colorado 81657

Phone 970-477-3699 Fax 970-477-3697

www.donovanpavilion.com pavilion@vailgov.com