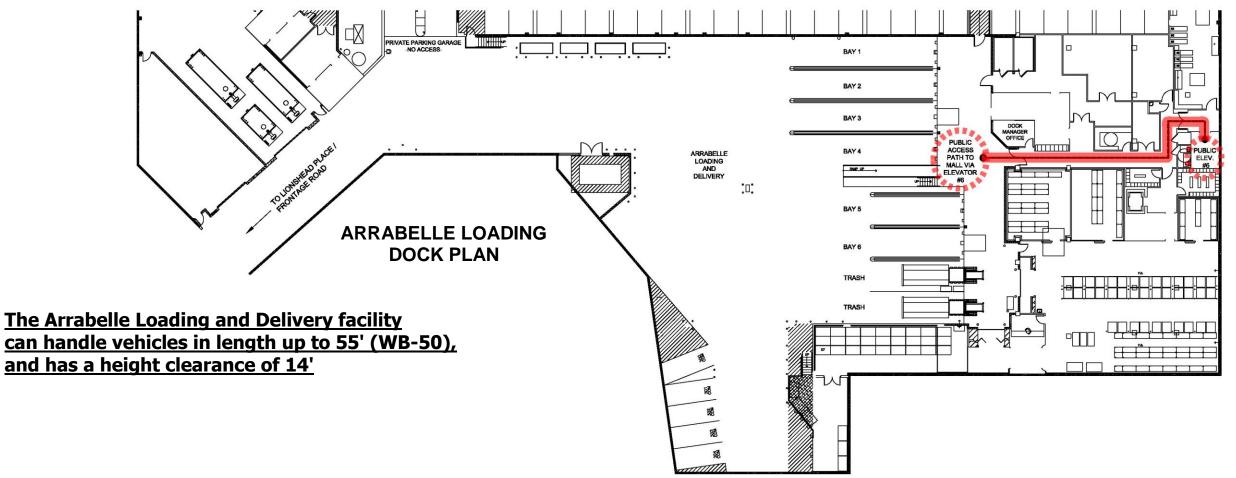

## **Arrabelle at Vail Square Loading Dock**

• Loading Dock Manager (970-754-7765)

#### The Arrabelle at Vail Square Loading Dock Rules & Regulations

- Direction to the Arrabelle Loading Dock.
  - -Exit at Main Vail, exit #176, and head west on the South Frontage Road.
  - -Turn left onto West Lionshead Circle.
  - -At the Arrabelle Loading Dock sign turn left on to Lionshead Place.
  - -Continue straight into the tunnel, this will dead end into the Loading Dock.
- 2. All deliveries for Lionshead Mall must be made through the Arrabelle Loading Dock.
- 3. All non-regular deliveries must be scheduled with the Loading Dock Manager (970-754-7765).
- 4. The Loading Dock sign, located at the top of Lionshead Place, will notify the drivers if the dock is open or full. If this Loading Dock sign reads full please call the Arrabelle Loading Dock for further assistance.
- 5. All Arrabelle tenants are responsible for receiving and sign off on their deliveries.
- 6. The Loading Dock is not a staging area and all shipments must be delivered immediately to the receiving party.
- 7. Deliveries made to surrounding properties within the Lionshead Mall must use Town of Vail Elevator, elevator #6.
- 8. Access to the TOV Elevator is through the double doors labeled TOV ELEVATOR. Follow the signs and the yellow line marked on the floor.
- 9. The operational hours for the TOV Elevator are 4:00am 10:00pm, Monday Sunday. Deliveries outside of these hours must be scheduled with the Arrabelle Dock Manager.
- 10. If the Dock Manager's office is closed and you require assistance please use the phone located outside the Loading Dock office, and an operator will assist you.
- 11. The Arrabelle Loading Dock will not provide dollies, hand carts or pallet jacks. Drivers are responsible for their own equipment required to deliver their goods.
- 12. The Arrabelle is not responsible for any items left on the Loading Dock or the surrounding area.
- 13. All tenants/delivery personnel are responsible for cleaning up after their deliveries. This includes the Loading Dock, hallways traveled, and elevators used.
- 14. Vehicle engines shall be shut off at all times when possible.
- 15. NO PARKING in the Loading Dock. Any vehicles left unoccupied will be ticketed and towed at the owner's expense.
- 16. The Loading Dock is monitored by security cameras. Inappropriate behavior and or violation of Loading Dock rules will result in loss of Loading Dock privileges, and prosecution to the fullest extent of the law when applicable.