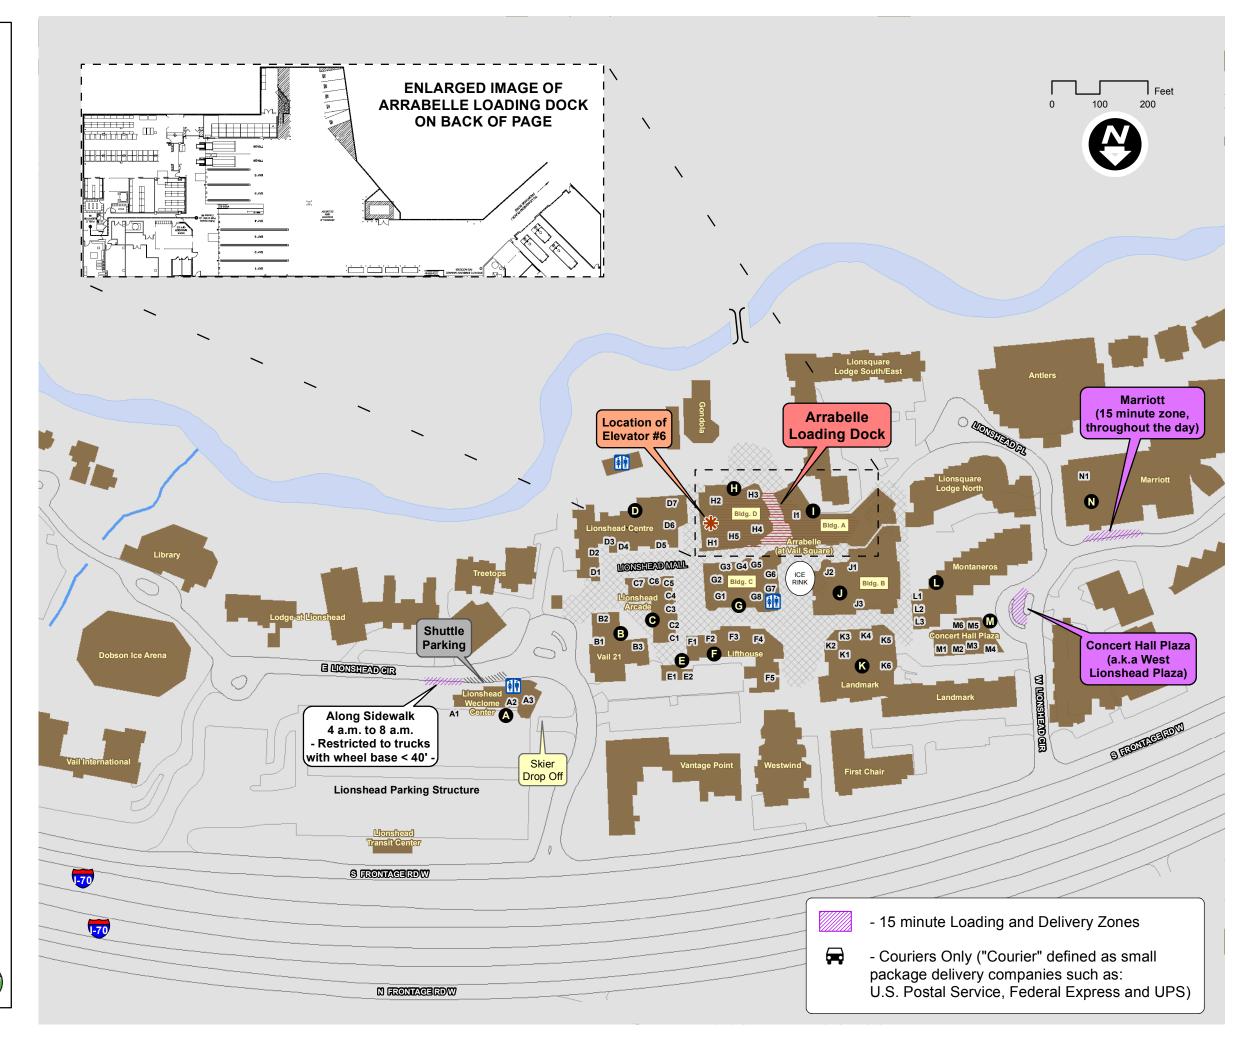

#### Reminders

- Loading & Delivery map and info:
  - o www.vailgov.com/loadingdelivery

#### The Arrabelle at Vail Square Loading Dock Rules & Regulations

- Direction to the Arrabelle Loading Dock.
  - -Exit at Main Vail, exit #176, and head west on the South Frontage Road.
  - -Turn left onto West Lionshead Circle.
  - -At the Arrabelle Loading Dock sign turn left on to Lionshead Place.
  - -Continue straight into the tunnel, this will dead end into the Loading Dock.
- 2. All deliveries for Lionshead Mall must be made through the Arrabelle Loading Dock.
- 3. All non-regular deliveries must be scheduled with the Loading Dock Manager (970-754-7765).
- 4. The Loading Dock sign, located at the top of Lionshead Place, will notify the drivers if the dock is open or full. If this Loading Dock sign reads full please call the Arrabelle Loading Dock for further assistance.
- 5. All Arrabelle tenants are responsible for receiving and sign off on their deliveries.
- 6. The Loading Dock is not a staging area and all shipments must be delivered immediately to the receiving party.
- 7. Deliveries made to surrounding properties within the Lionshead Mall must use Town of Vail Elevator, elevator #6.
- 8. Access to the TOV Elevator is through the double doors labeled TOV ELEVATOR. Follow the signs and the yellow line marked on the floor.
- 9. The operational hours for the TOV Elevator are 4:00am 10:00pm, Monday Sunday. Deliveries outside of these hours must be scheduled with the Arrabelle Dock Manager.
- 10. If the Dock Manager's office is closed and you require assistance please use the phone located outside the Loading Dock office, and an operator will assist you.
- 11. The Arrabelle Loading Dock will not provide dollies, hand carts or pallet jacks. Drivers are responsible for their own equipment required to deliver their goods.
- 12. The Arrabelle is not responsible for any items left on the Loading Dock or the surrounding area.
- 13. All tenants/delivery personnel are responsible for cleaning up after their deliveries. This includes the Loading Dock, hallways traveled, and elevators used.
- 14. Vehicle engines shall be shut off at all times when possible.
- 15. NO PARKING in the Loading Dock. Any vehicles left unoccupied will be ticketed and towed at the owner's expense.
- 16. The Loading Dock is monitored by security cameras. Inappropriate behavior and or violation of Loading Dock rules will result in loss of Loading Dock privileges, and prosecution to the fullest extent of the law when applicable.