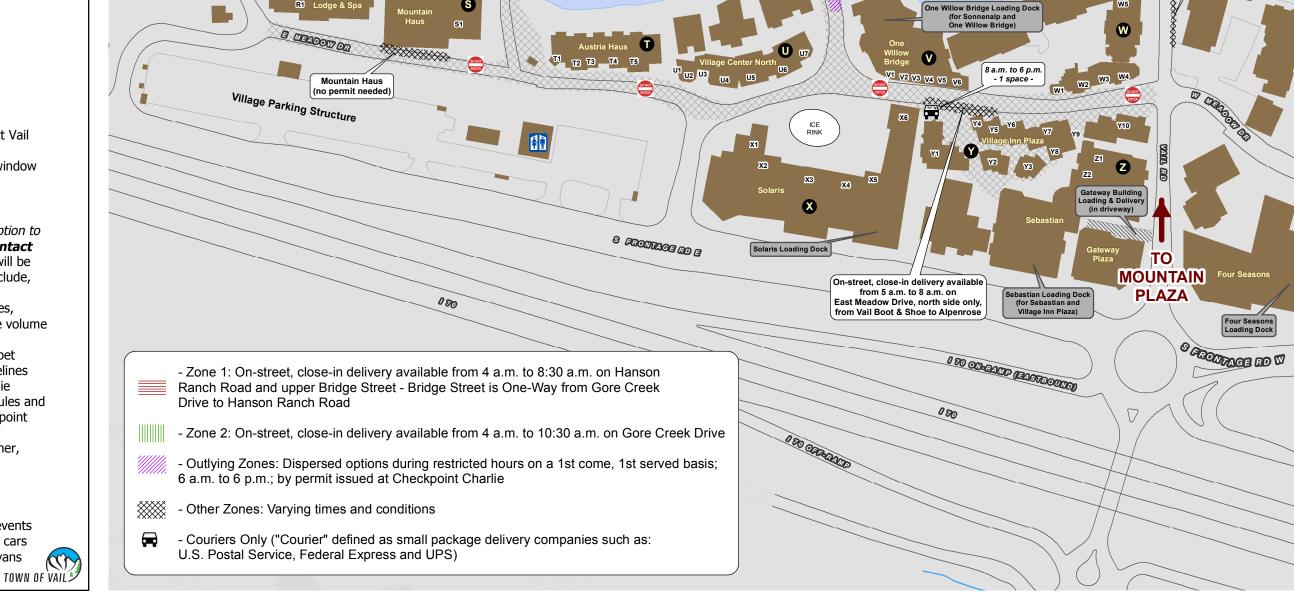

### **Reminders**

- Loading & Delivery map and info:
  - o www.vailgov.com/loadingdelivery

### **Checkpoint Charlie**

- Hours: 7:30 AM 6:30 PM; 7 days/week
- Phone: 970-476-7603 (after hours, contact Vail Police non-emergency: 970-479-2201)
- Upcoming loading restrictions posted on window (Special Events)

### **Special Circumstances**

Whenever possible, before requesting an exception to the loading and delivery guidelines, please contact Checkpoint Charlie. Special circumstances will be managed by the Vail Police Department and include, but are not limited to:

- Businesses receiving large items (sculptures, furniture, gallery pieces, etc.) and/or large volume deliveries (skis, clothing, etc.)
- Service trucks (plumbers, electricians, carpet cleaners, etc.) – additional rules and guidelines apply – please inquire at Checkpoint Charlie
- Shuttles, taxis or limousines additional rules and guidelines apply – please inquire at Checkpoint Charlie
- Delivery delays caused by inclement weather, mechanical breakdown or road closures
- Flowers or other perishables
- Oversized deliveries
- Private auto deliveries
- Hazardous materials
- Personal vehicles
- Special events
- Armored cars
- Almoreu C
- Moving vans