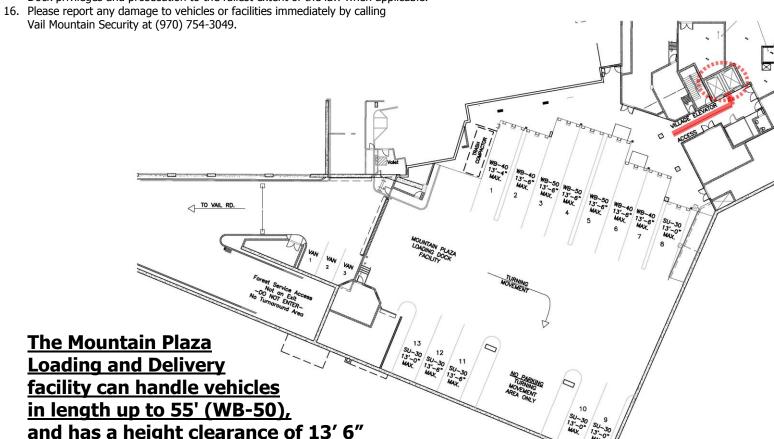

# Mountain Plaza Loading Dock (Operational hours for the Loading Dock and elevators are 4:00 AM to 10:00 PM, Monday through Sunday)

- 1. Direction to the Mountain Plaza Loading Dock.
  - i. Exit at Main Vail, exit #176 and enter the traffic circles.
  - ii. Turn right onto Vail Road.
  - iii. Proceed straight on Vail Road and look for the Mt Plaza Loading Dock electronic status board on your right.
  - iv. Turn right into the tunnel and follow the signage to the loading dock.
- 2. All delivery entities may contact Vail Mountain Security at (970) 754-3049 to register and will then be given directions on how to acquire the appropriate RF card and / or access code.
- 3. NO CHAINS are allowed inside the tunnel and Loading Dock area.
- 4. Follow the map located on the east wall of the Loading Dock for space assignments, helpful information and additional instruction.
- 5. The exterior tunnel door will be in the closed position. Access is achievable automatically (via an issued RF card), granted via entry of an issued code or granted by calling the appropriate party from the access control panels. The exterior tunnel door will be in the open position during summer months (May through October) to facilitate access to the public county road (weather dependant). All interior gates will also be the closed position and access is via the same means as the tunnel door.
- 6. The electronic Loading Dock sign, located at the Vail Road and Forest Rd intersection, will notify drivers if the dock is available or full. If this loading dock sign reads full please continue on to another delivery location and return later. There will be NO staging allowed on the streets.
- 7. All Mountain Plaza and Vail Village tenants are responsible for receiving and sign off on their deliveries. The Loading Dock is not a staging area and all shipments must be delivered immediately to the receiving party. Deliveries left greater than 4 hours will be removed from the area.
- 8. Deliveries made to surrounding properties within the Vail Village core may use either elevator, designated as #3 and #4. Please follow the yellow line on the loading dock to the elevators.
- 9. If you require assistance with the operations of the dock area please use the phone located outside the Loading Dock office and an operator will assist you.
- 10. The Mountain Plaza Loading Dock will not provide dollies, hand carts or pallet jacks. Drivers are responsible for their own equipment required to deliver their goods. There is to be NO storage of these items in the Loading Dock area.
- 11. Mountain Plaza is not responsible for any items left on the Loading Dock or the surrounding area.
- 12. All tenants/delivery personnel are responsible for cleaning up after their deliveries. This includes the loading dock, pathways traveled, and elevators. Trash & recycling receptacles are readily available on the dock. Spill Kits and materials are also available should they be needed.
- 13. Vehicle engines shall be shut off while deliveries are being made.
- 14. NO LONG TERM PARKING in the loading dock. The entire area is designated as a delivery / pickup zone only! Any vehicles in violation will be ticketed and towed at the owner's expense.
- 15. The Loading dock is monitored by security cameras. Inappropriate behavior and or violation of Loading Dock rules will result in loss of Loading Dock privileges and prosecution to the fullest extent of the law when applicable.