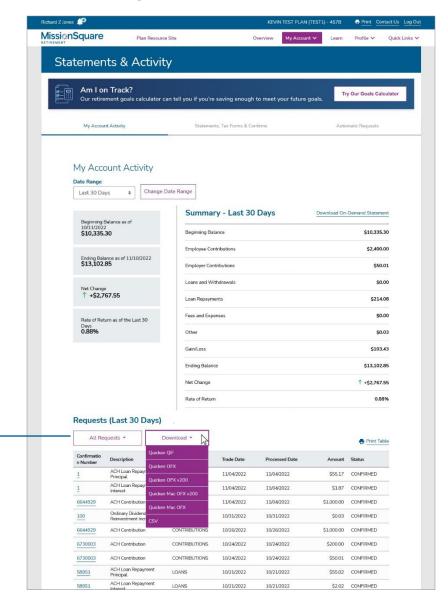

## **On-Demand Statements and Activity Screen – My Account Activity Tab**

To view any earlier requests or confirmations of previous transactions, scroll to the bottom of the **My Account Activity** screen to the **Requests** area.

The Date Range displayed should match the range you selected. The example shown to the right displays requests made in the last 30 days.

#### **Sorting Your Account Requests**

Requests can be sorted by type by clicking the **All Requests** button and selecting from the pull-down menu.

To display the table in a printable form, click the **Print Table** button.

### **Download Your Requests to Quicken/CSV**

Once your request type has been sorted (i.e. Contributions), you can download the data by clicking on the **Download** button. This button will display various Quicken export options, in addition to CSV for viewing data in programs like Microsoft Excel.

All Requests and Download buttons