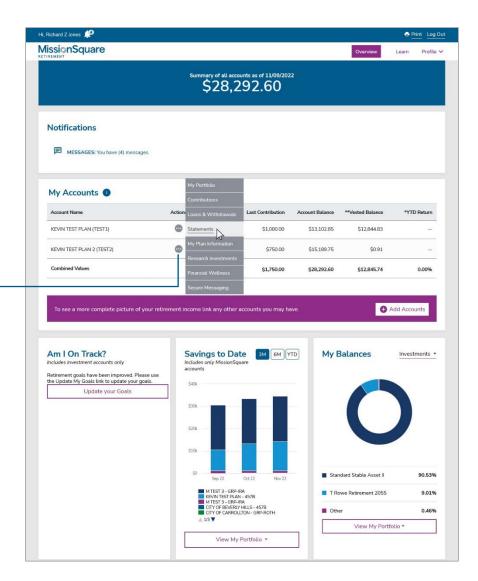

### Path 1: My Account > Statements Link

|                            | Plan Resource Site  | Overview My Account V Learn Profile V    | Quick Links 🗸 |
|----------------------------|---------------------|------------------------------------------|---------------|
| My Portfolio               | \$ Contributions    | 🕒 Loans & Withdrawals                    |               |
| Secure Messayang           | My Plan Information | <u>Ξ</u> <b>Q</b> , Research Investments |               |
|                            |                     |                                          |               |
| Notifications              |                     |                                          |               |
| MESSAGES: You have (4) mes | sages.              |                                          |               |
|                            |                     |                                          |               |

## **Creating and Viewing On-Demand Statements – Multiple Accounts**

Actions Icon

If you have more than one MissionSquare account, your accounts will be displayed on the overview page in the **My Accounts** tile.

Since activity statements are unique to each account, you will need to select an account before viewing activity within that account. Simply click on the actions icon <a>o</a> next to the account name. This will display a pull-down menu.

Select **Statements** from the pull-down menu. This Action will load the **Statements and Activity** screen shown on the next page.