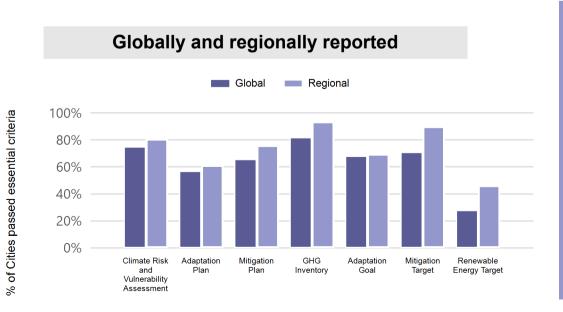

### THEMATIC SCORES

#### **ADAPTATION SCORE**

Regional average C Global average D

Your jurisdiction has a clear understanding of the impacts and risks climate change poses to your jurisdiction, you have implemented an adaptation plan and are tracking progress towards your adaptation goals.

# Regional average C Global average

D

**MITIGATION SCORE** 

Your jurisdiction has a clear understanding of your emissions breakdown, you have implemented a mitigation plan, and are demonstrating progress towards science-based climate targets.