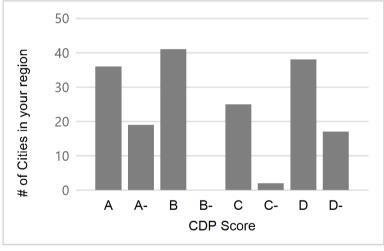

isdiction's score on the <u>2022 Questionnaire</u>, how it compares with others and insights on how to improve climate action and transparency.

Request a score feedback call

Email: citiesna@cdp.ne

Your jurisdiction's reported data has been scored against the <u>CDP Scoring</u> <u>Methodology</u>. Scores are private to jurisdictions, though highest scoring jurisdictions are publicly recognized in our annual 'A List'.

## YOUR SCORE

### Town of Vail, CO

Region United States of America

Country United States of America



### **Leadership Level**

Your jurisdiction has demonstrated best practice standards across adaptation and mitigation, has set ambitious goals and has made progress towards achieving those goals.

#### **COMPARE YOUR SCORE**

#### **REGIONAL DISTRIBUTION**

Average: C



# GLOBAL DISTRIBUTION



### THEMATIC SCORES

#### **ADAPTATION SCORE**



Regional average C Global average D

Your jurisdiction has a clear understanding of the impacts and risks climate change poses to your jurisdiction, you have implemented an adaptation plan and are tracking progress towards your adaptation goals.

# Regional average C Global average

D



**MITIGATION SCORE** 

Your jurisdiction has a clear understanding of your emissions breakdown, you have implemented a mitigation plan, and are demonstrating progress towards science-based climate targets.



monitor progress click here.



**Mitigation Target** 

Renewable Energy

**Target** 

# Explore CDP Data - Click here

guidance on how to track and monitor progress, including A list requirement <mark>click here</mark>

Your