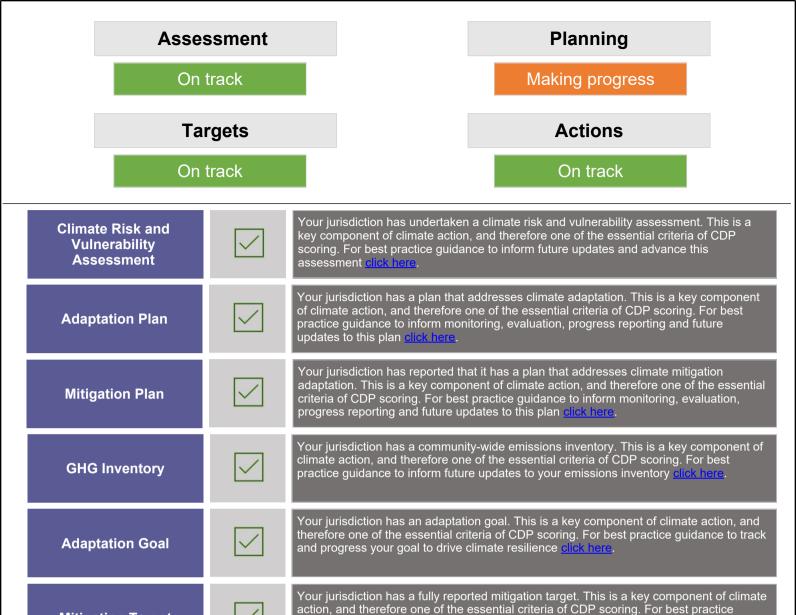

### THEMATIC SCORES

#### **ADAPTATION SCORE**

Regional average C Global average D

Your jurisdiction has a clear understanding of the impacts and risks climate change poses to your jurisdiction, you have implemented an adaptation plan and are tracking progress towards your adaptation goals.

# Regional average C Global average

D

**MITIGATION SCORE** 

Your jurisdiction has a clear understanding of your emissions breakdown, you have implemented a mitigation plan, and are demonstrating progress towards science-based climate targets.

monitor progress click here.

**Mitigation Target** 

Renewable Energy

**Target** 

# Explore CDP Data - Click here

guidance on how to track and monitor progress, including A list requirement <mark>click here</mark>

Your jurisdiction has a renewable energy generation, consumption and/or installed

capacity jurisdiction target in place. For best practice guidance on how to track and

Step up your climate action Click here for the next steps

Click here to share your 2022 CDP response or score with the world