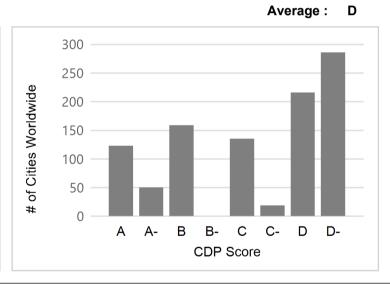

<u>2022 Questionnaire</u>, how it compares with others and insights on how to improve climate action and transparency.

Request a score feedback call

Email: citiesna@cdp.ne

Your jurisdiction's reported data has been scored against the <u>CDP Scoring</u> <u>Methodology</u>. Scores are private to jurisdictions, though highest scoring jurisdictions are publicly recognized in our annual 'A List'.

## YOUR SCORE

### Town of Vail, CO

Region United States of America

Country United States of America



### **Leadership Level**

Your jurisdiction has demonstrated best practice standards across adaptation and mitigation, has set ambitious goals and has made progress towards achieving those goals.

#### **COMPARE YOUR SCORE**

#### **REGIONAL DISTRIBUTION**

Average: C



# GLOBAL DISTRIBUTION



### THEMATIC SCORES

#### **ADAPTATION SCORE**



Regional average C Global average D

Your jurisdiction has a clear understanding of the impacts and risks climate change poses to your jurisdiction, you have implemented an adaptation plan and are tracking progress towards your adaptation goals.

# Regional average C Global average

D



**MITIGATION SCORE** 

Your jurisdiction has a clear understanding of your emissions breakdown, you have implemented a mitigation plan, and are demonstrating progress towards science-based climate targets.



monitor progress click here.



**Mitigation Target** 

Renewable Energy

**Target** 

# Explore CDP Data - Click here

guidance on how to track and monitor progress, including A list requirement <mark>click here</mark>

Your jurisdiction has a renew