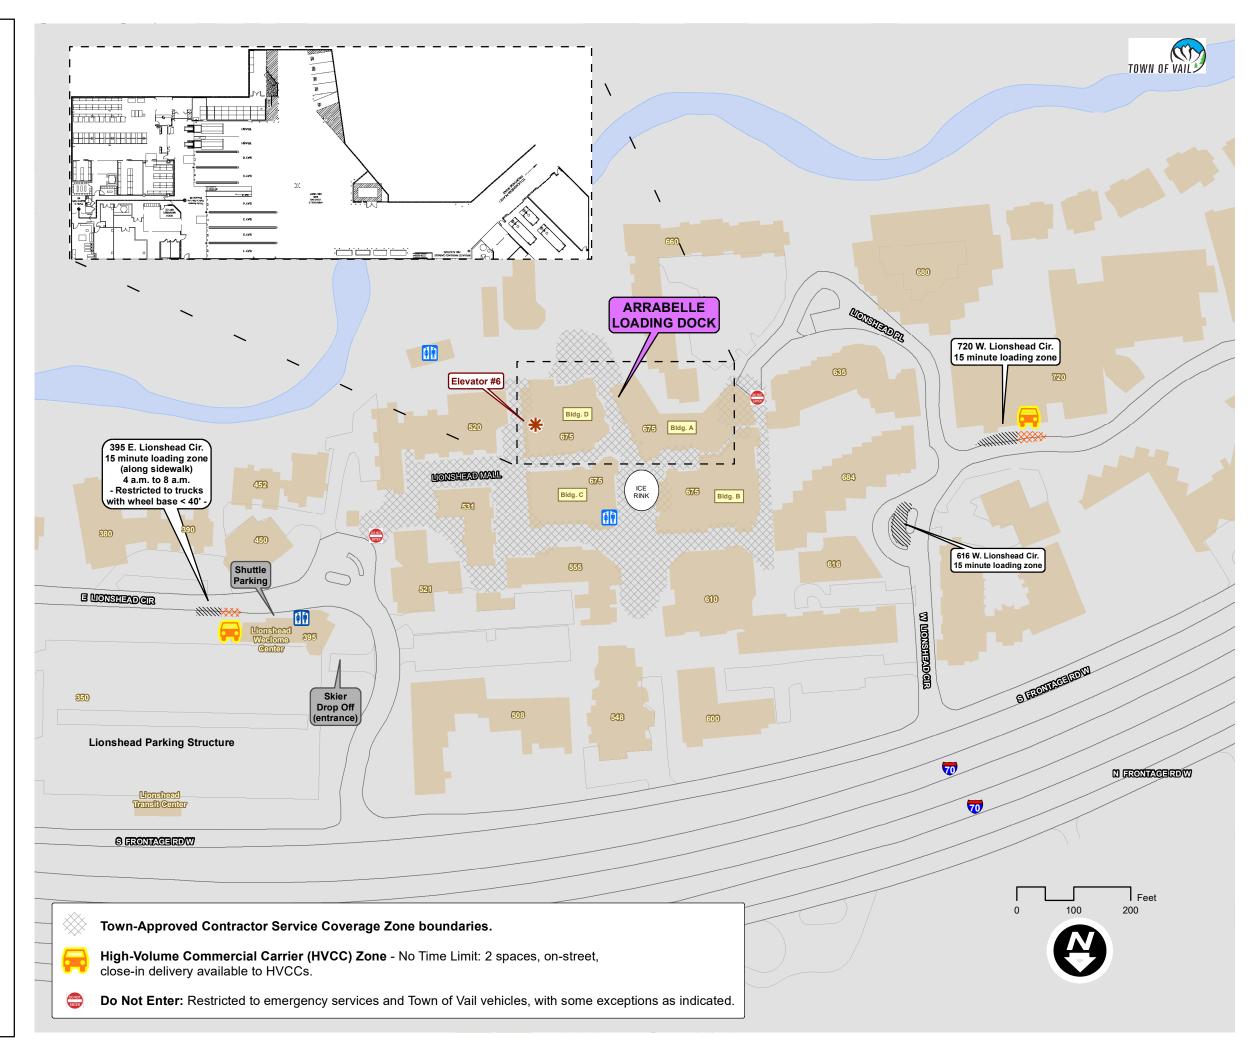

### **Lionshead Pedestrian Mall Access**

- All commercial goods to be delivered to the Lionshead Pedestrian Mall from the Arrabelle Loading Dock.
- All high-volume commercial carriers to access Lionshead Pedestrian Mall from the Arrabelle Loading Dock.

#### The Arrabelle at Vail Square Loading Dock Rules & Regulations

- Direction to the Arrabelle Loading Dock.
  - -Exit at Main Vail, exit #176, and head west on the South Frontage Road.
  - -Turn left onto West Lionshead Circle.
  - -At the Arrabelle Loading Dock sign turn left on to Lionshead Place.
  - -Continue straight into the tunnel, this will dead end into the Loading Dock.
- 2. All deliveries for Lionshead Mall must be made through the Arrabelle Loading Dock.
- 3. All non-regular deliveries must be scheduled with the Loading Dock Manager (970-754-7765).
- 4. The Loading Dock sign, located at the top of Lionshead Place, will notify the drivers if the dock is open or full. If this Loading Dock sign reads full please call the Arrabelle Loading Dock for further assistance.
- 5. All Arrabelle tenants are responsible for receiving and sign off on their deliveries.
- 6. The Loading Dock is not a staging area and all shipments must be delivered immediately to the receiving party.
- 7. Deliveries made to surrounding properties within the Lionshead Mall must use Town of Vail Elevator, elevator #6.
- 8. Access to the TOV Elevator is through the double doors labeled TOV ELEVATOR. Follow the signs and the yellow line marked on the floor.
- 9. The operational hours for the TOV Elevator are 4:00am 10:00pm, Monday Sunday. Deliveries outside of these hours must be scheduled with the Arrabelle Dock Manager.
- 10. If the Dock Manager's office is closed and you require assistance please use the phone located outside the Loading Dock office, and an operator will assist you.
- 11. The Arrabelle Loading Dock will not provide dollies, hand carts or pallet jacks. Drivers are responsible for their own equipment required to deliver their goods.
- 12. The Arrabelle is not responsible for any items left on the Loading Dock or the surrounding area.
- 13. All tenants/delivery personnel are responsible for cleaning up after their deliveries. This includes the Loading Dock, hallways traveled, and elevators used.
- 14. NO PARKING in the Loading Dock. Any vehicles left unoccupied will be ticketed and towed at the owner's expense.
- 15. The Loading Dock is monitored by security cameras. Inappropriate behavior and or violation of Loading Dock rules will result in loss of Loading Dock privileges, and prosecution to the fullest extent of the law when applicable.