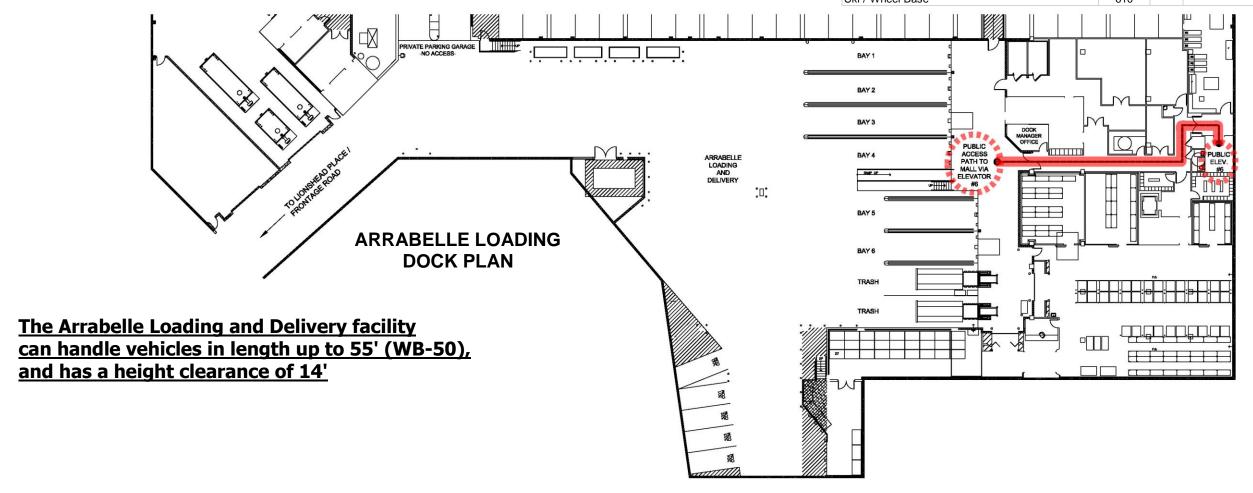

#### The Arrabelle at Vail Square Loading Dock Rules & Regulations

- Direction to the Arrabelle Loading Dock.
  - -Exit at Main Vail, exit #176, and head west on the South Frontage Road.
  - -Turn left onto West Lionshead Circle.
  - -At the Arrabelle Loading Dock sign turn left on to Lionshead Place.
  - -Continue straight into the tunnel, this will dead end into the Loading Dock.
- 2. All deliveries for Lionshead Mall must be made through the Arrabelle Loading Dock.
- 3. All non-regular deliveries must be scheduled with the Loading Dock Manager (970-754-7765).
- 4. The Loading Dock sign, located at the top of Lionshead Place, will notify the drivers if the dock is open or full. If this Loading Dock sign reads full please call the Arrabelle Loading Dock for further assistance.
- 5. All Arrabelle tenants are responsible for receiving and sign off on their deliveries.
- 6. The Loading Dock is not a staging area and all shipments must be delivered immediately to the receiving party.
- 7. Deliveries made to surrounding properties within the Lionshead Mall must use Town of Vail Elevator, elevator #6.
- 8. Access to the TOV Elevator is through the double doors labeled TOV ELEVATOR. Follow the signs and the yellow line marked on the floor.
- 9. The operational hours for the TOV Elevator are 4:00am 10:00pm, Monday Sunday. Deliveries outside of these hours must be scheduled with the Arrabelle Dock Manager.
- 10. If the Dock Manager's office is closed and you require assistance please use the phone located outside the Loading Dock office, and an operator will assist you.
- 11. The Arrabelle Loading Dock will not provide dollies, hand carts or pallet jacks. Drivers are responsible for their own equipment required to deliver their goods.
- 12. The Arrabelle is not responsible for any items left on the Loading Dock or the surrounding area.
- 13. All tenants/delivery personnel are responsible for cleaning up after their deliveries. This includes the Loading Dock, hallways traveled, and elevators used.
- 14. NO PARKING in the Loading Dock. Any vehicles left unoccupied will be ticketed and towed at the owner's expense.
- 15. The Loading Dock is monitored by security cameras. Inappropriate behavior and or violation of Loading Dock rules will result in loss of Loading Dock privileges, and prosecution to the fullest extent of the law when applicable.