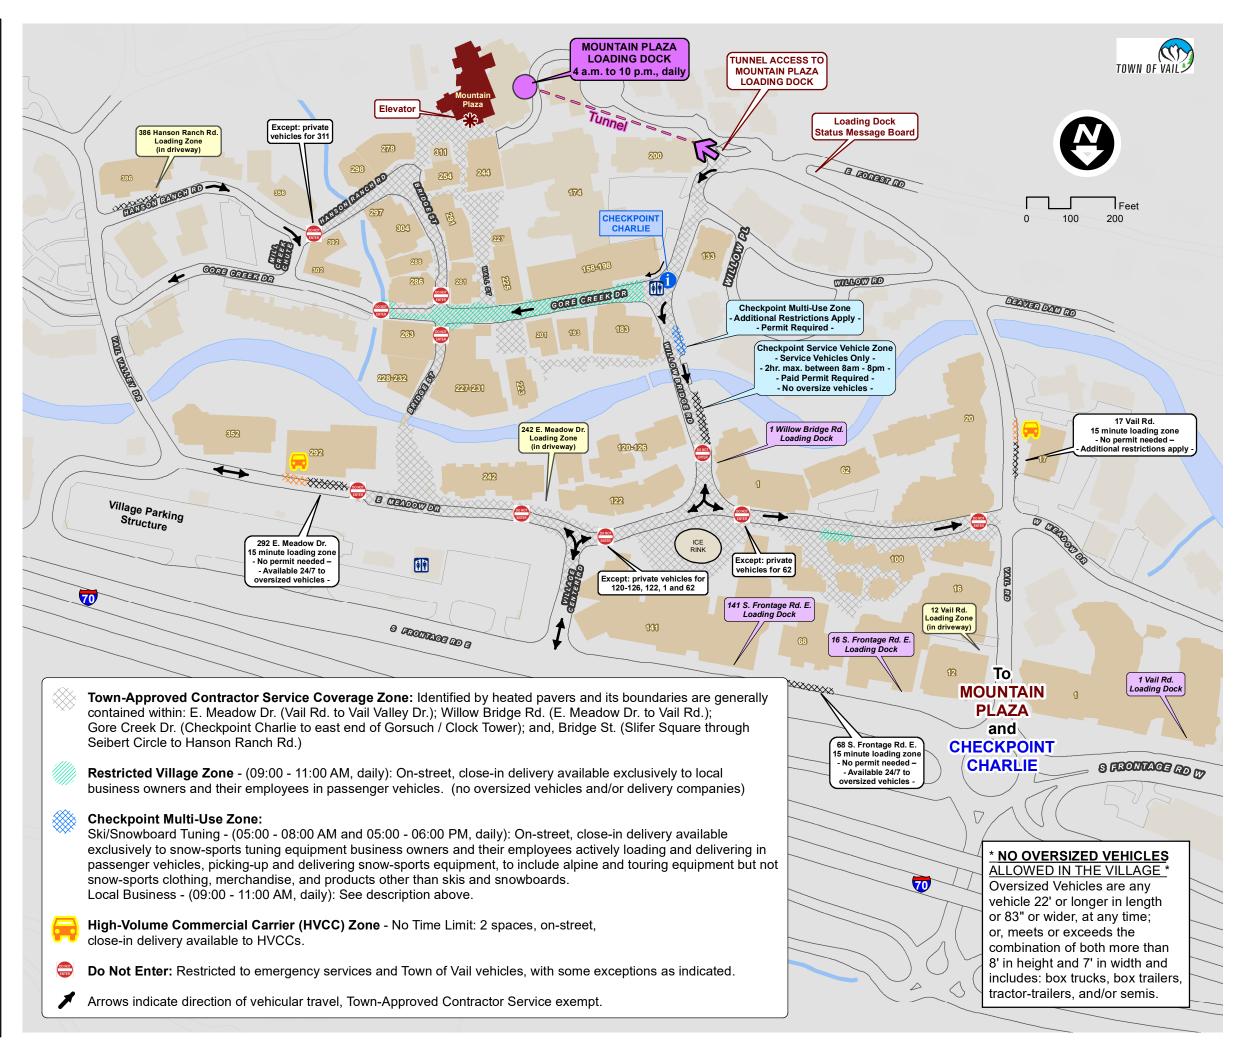

# VAIL VILLAGE LOADING & DELIVERY

vail.gov/loadinganddelivery

#### **Vail Village Code of Conduct**

- Available exclusively to local business owners and their employees actively loading and delivering in passenger vehicles (no delivery companies); 09:00-11:00 AM, daily
- Always come-in through Checkpoint Charlie
- Park your passenger vehicle close-in to your business
- Try not to block your neighbor's window displays and maintain emergency vehicle access
- No chains allowed on personal vehicles
- Vehicles idling in excess of 3 minutes prohibited

#### **Checkpoint Charlie (CPC)**

- Hours: 07:30 AM 04:30 PM, daily
- Phone: 970-476-7603 (after hours, contact Vail Police Dispatch non-emergency: 970-479-2201)
- Look for special events loading restrictions posted on window ahead of time

#### **Service Vehicles**

Only marked service vehicles (plumbers, electricians, carpet cleaners, etc.) will be allowed into the Service Vehicle Staging Area on a first come first serve basis. Additional rules and guidelines apply. Inquire at Checkpoint Charlie and obtain paid parking permit from Parking Department by scanning QR code or calling the phone number on sign.

#### **Public Access to Pedestrian Mall**

At Checkpoint Charlie, owners and their guests shall be given close-in access 24/7 to drop off guests with luggage and/or groceries, and will otherwise be dropped-off in designated passenger drop-off areas. Owners of parking spaces within Pedestrian Area shall be given access 24/7 to enter and leave their parked positions. Refer to Vail Town Code: Title 7, Chapters 11 & 12, for further details.

### Mountain Plaza Loading Dock (Operational hours for the Loading Dock and elevators are 4:00 AM to 10:00 PM, Monday through Sunday)

- 1. Direction to the Mountain Plaza Loading Dock.
  - i. Exit at Main Vail, exit #176 and enter the traffic circles/roundabouts.
  - ii. Turn right onto Vail Road.
  - iii. Proceed straight on Vail Road and continue past the stop sign look for the Mountain Plaza loading dock electronic status board on your right.
  - iv. Turn right into the tunnel and follow signage to the loading dock.
  - v. If the electronic status board is red (x), please proceed to an alternate delivery location and check back at a later time.
- 2. NO TIRE CHAINS are allowed inside the tunnel or the Loading Dock area.
- 3. All interior gates to the loading dock will be in the closed position. NO ACCESS will be granted to the loading dock until the delivery entity is duly permitted to access by the Vail Police Department. Access to the gates is achievable automatically (via an issued RF card), granted via entry of an issued code, or granted by calling the appropriate party from the access control panels.
- 4. Each and every time a driver enters the loading dock, he/she must check in with the dockmaster at the dock office. Dock employees will designate a lane assignment and give additional instructions for unloading and/or staging. NO staging is allowed on the streets or in the tunnel.
- 5. If a delivery driver requires assistance with dock operations please ask the dockmaster or a dock employee, or go to the loading dock office.
- 6. The TOV and/or its contractor will not provide dollies, hand carts, pallet jacks or portable dock plates to delivery drivers. Drivers are responsible for their own equipment required to deliver their goods. There shall be no storage of these items in the loading dock area.
- 7. When drivers are finished unloading/loading/staging, trucks must exit the loading dock immediately.
- 8. Freight deliveries require the approval of the dockmaster unless they are going to be delivered to an adjacent property (e.g. Lodge at Vail, Elways, etc). Unless otherwise approved by the dockmaster, all freight shipments must be removed immediately from the loading dock by the receiving party. TOV and/or its contractors shall not be responsible for damaged, missing, or incorrect freight deliveries accepted on behalf of Vail Village businesses.
- 9. Mountain Plaza, TOV, and/or its contractors shall not be responsible for any items left behind or unattended in the loading dock or the surrounding area.
- 10. All tenants/delivery personnel are responsible for cleaning up after their deliveries. This includes the loading dock, tunnels, pathways traveled, and elevators. Trash & recycling receptacles are readily available on the dock. Spill kits and materials are also available should they be needed.
- 11. The loading dock is monitored by security cameras. Inappropriate behavior and/or violation of loading dock rules will result in loss of loading dock privileges and prosecution to the fullest extent of the law when applicable.
- 12. Please report any damage to vehicles or facilities immediately by calling Vail Mountain Security at (970) 754-3049.
- 13. No parking shall be permitted in the loading dock. The entire area is designated as an active delivery zone only! Any vehicles in violation will be towed at the owner's expense.
- 14. No service vehicles are permitted in the loading dock. Service vehicle parking is located on the north side of the international bridge or in the Vail village parking structure.
- 15. No smoking is permitted in the tunnel or the loading dock or freight elevator areas.