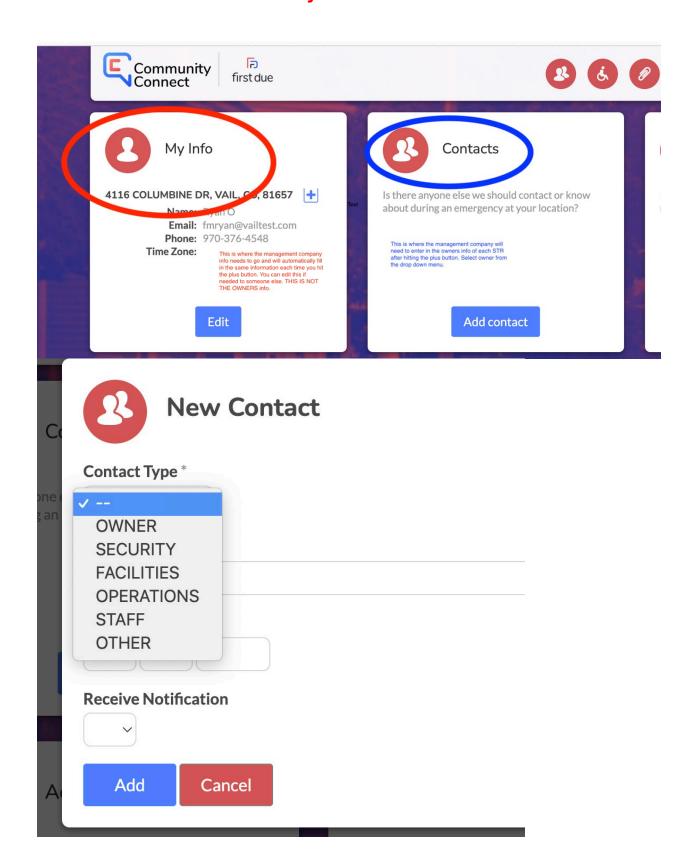

Once the account is created, the management company or owner will need to fill out the My Info section as the management company or owner. The Contacts box is where the STR's owners information will need to be entered.

Once your first property is created, click the blue plus symbol to add each additional STR property. The My Info information should remain with the same management information. Then select Contacts box again and add next owner information.

The following boxes must be completed prior to your scheduled inspection:

- My Info Your management contact information (see screenshots below)
- Contacts Owner's information and additional people to notify if you cannot be contacted by the FD (see screenshots below)
- Occupancy Information General information if STR is on a commercial property. You may leave this blank if this is a residential occupancy.
- Access & Utilities If there are shut-offs or isolations of utilities in the STR itself, then provide these locations, e.g., the *Main power shut-off to STR is in the* garage. If these are in the building, provide the best locations for FD to access these, e.g., the *Main power shut-off to STR is in the basement of the building*
- Fire Systems If STR has a fire alarm system, silence codes need to be entered
  in this section under the Description tab. If STR has a fire sprinkler system,
  provide the location of control valves for a fire sprinkler system. DO NOT
  PROVIDE SILENCE AND RESET CODES TO RENTERS
- Issues with Community Connect: please contact one of the three Vail Fire Stations.